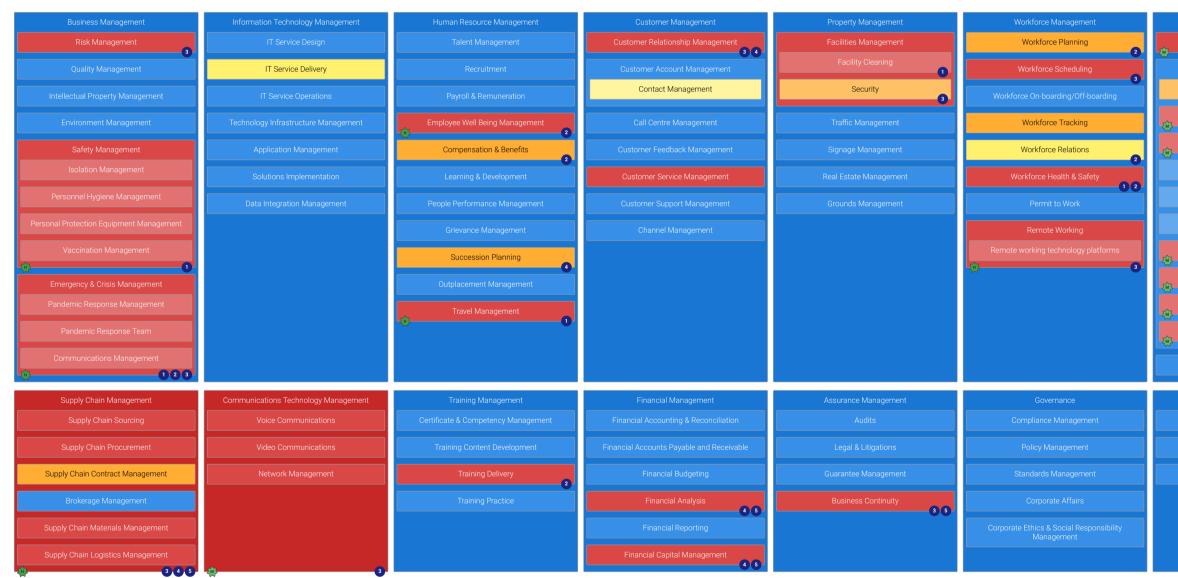

Capability Map What enables us to do what we do? Do these capabilities deliver to our objectives?

| Demand Management                 |  |
|-----------------------------------|--|
| Demand Forecasting                |  |
| Demand Control                    |  |
| Relationship Management           |  |
|                                   |  |
| Partner Relationship Management   |  |
| Supplier Relationship Management  |  |
| Business Relationship Management  |  |
|                                   |  |
|                                   |  |
| External Relationship Management  |  |
| Community Relationship Management |  |
| Community Engagement              |  |
| Public Relations                  |  |
|                                   |  |
| Change Management                 |  |
| Change Assessment                 |  |
|                                   |  |
| Change Control                    |  |
| Change Acceptance                 |  |
|                                   |  |
|                                   |  |
|                                   |  |
|                                   |  |